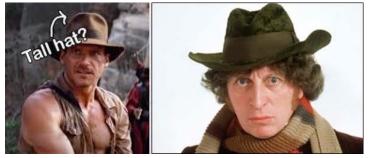

Architectural drawing of planned SS complex at Wewelsburg

The Mandela Effect adding a ribbon and bow to Indiana Jones' hat matching that of Time Lord Tom Baker's Dr Who and I had a dream informing that John D Rockefeller was a Time Traveller.....