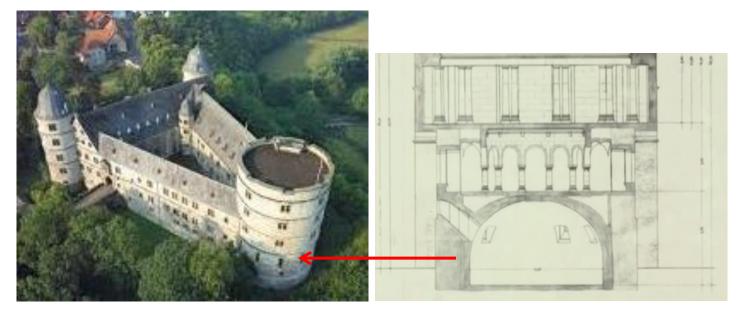

### 2. The Black Hole Sun

Germany's Wewelsburg castle north tower ground floor 'Crypt' was designed to resemble a Mycenean beehive tomb and was probably intended as a place to honour high ranking SS Leaders – twelve plinths are spaced around its circular walls as resting places for funereal urns. The shape of the room and its acoustics and lighting were all designed to create a solemn and mysterious atmosphere. The light-wells illuminate the centre of the room where an eternal flame was to have burnt. Above it, at the apex of the domed crypt ceiling, is a relief of an ornate swastika. The Hall of the Supreme Leaders lies directly above the crypt and was to have been the focal point of the entire Wewelsburg compex – a Latin inscription over the doorway acts as a reminder that it once served as the castle's chapel and the black sun mandala mosaic decorates the floor's central point.

#### Wewelsburg – the new Camelot

As Himmler's plans for the castle developed, so did his architectural ambitions for the site. He envisaged a vast military, residential and quasi-religious complex radiating out for nearly a kilometre from the castle's north tower that would have necessitated the resettlement of the entire village of Wewelsburg and taken over twenty years to complete.