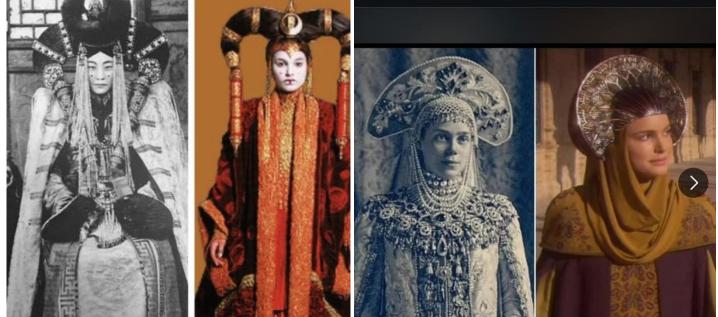

The last queen of Mongolia, Queen Genepil circa the 1920s. She was executed in May 1938, as part of the systematic Stalinist destruction of Mongolian culture. Many believe she is the inspiration for Queen Padmé Amidala in Star Wars.

## They hide the truth in plain site (star wars) the last queen of tartaria

Queen genepil the last queen of tartaria

Likewise 'Star Wars – Rogue One' features images of a destroyed city from where Imperial Forces are removing a store of Kyber Crystal (aka Grail Rock as used in Lightsabres) - required for the Death Star's planet destroying super weapon.