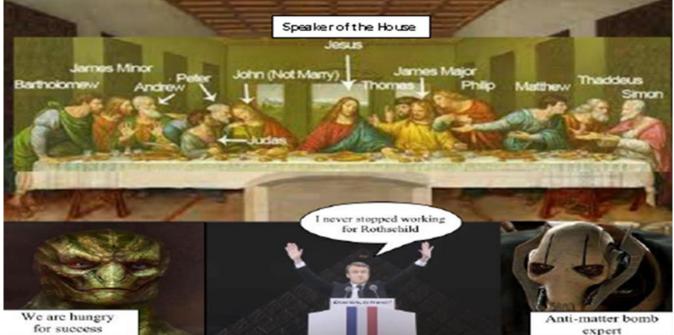

## 4. The Anti-Rockefeller Agenda and Tartarian Renaissance

MIT Museum Rockefeller differential analyzer ...

David Rockefeller said that Nelson Mandela who he met with in September 1998 was the man he admired most!

Designed by Vannevar Bush after he became director of the Carnegie Institution for Science in Washington DC, the Rockefeller Differential Analyzer (RDA) was an all-electronic version of the Differential Analyzer, which Bush had built at the Massachusetts Institute of Technology between 1928 and 1931. The RDA was operational in 1942, a year after the Zuse Z3. It was equipped with 2000 vacuum tubes, weight 100 tons, used 200 miles of wire, 150 motors and thousands of relays. According to historian Robin Boast, "the RDA (Rockefeller Differential Analyzer) was revolutionary, and later was considered to be one of the most important calculating machines of the Second World War."