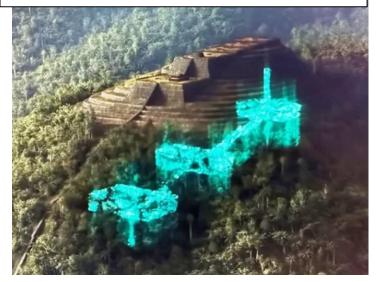

During excavation of Ark Temple 2006-2007 I experienced lucid dreaming of being in a craft rapidly accelerating down a triangular launch tube as portrayed in Glen A Larson's 1978-1979 TV series Battlestar Galactica and shown the region marked above with a yellow ellipse designated as a pilot training area featuring a long launching catapult made of stone.

During excavation of Ark Temple I experienced lucid dreaming of accelerating downwards along а parabolic trajectory riding a stone trolley cart into the mountain, as portrayed in George Lucas' 1984 film Indiana Jones and the Temple of Doom and witnessed the mountain central to Ilha Santa Catarina become a swirling vortex as portrayed in the 2008 film Indiana Jones and the Kingdom of the Crystal Skull final scene.