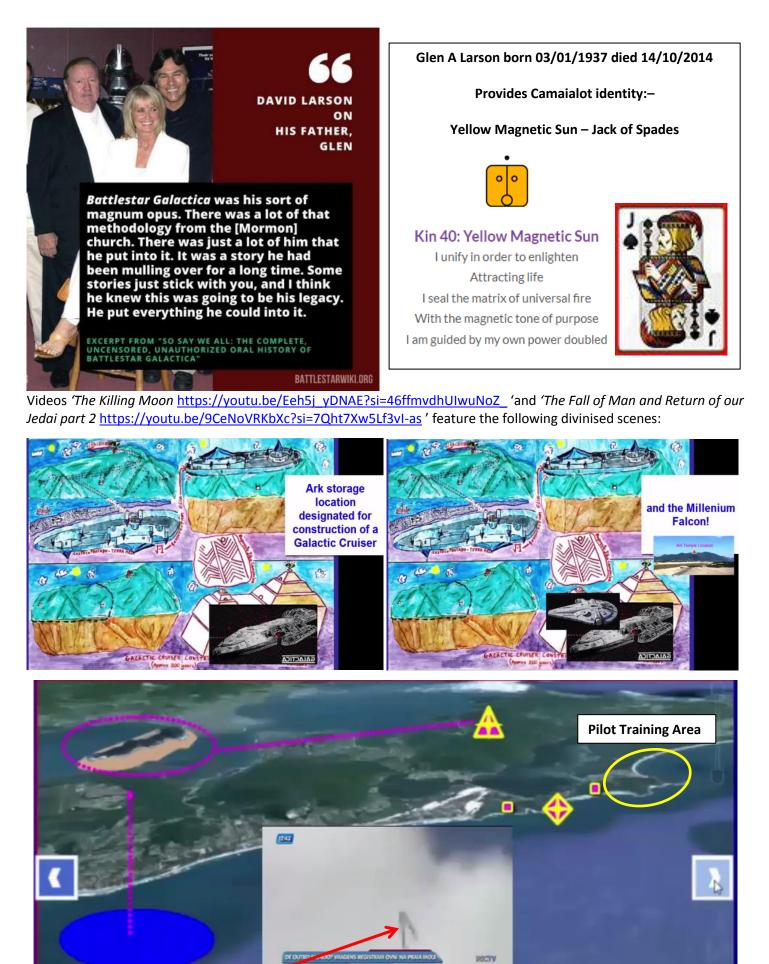

During excavation of Ark Temple 2006-2007 I experienced lucid dreaming of being in a craft rapidly accelerating down a triangular launch tube as portrayed in Glen A Larson's 1978-1979 TV series Battlestar Galactica and shown the region marked above with a yellow ellipse designated as a pilot training area featuring a long launching catapult made of stone.