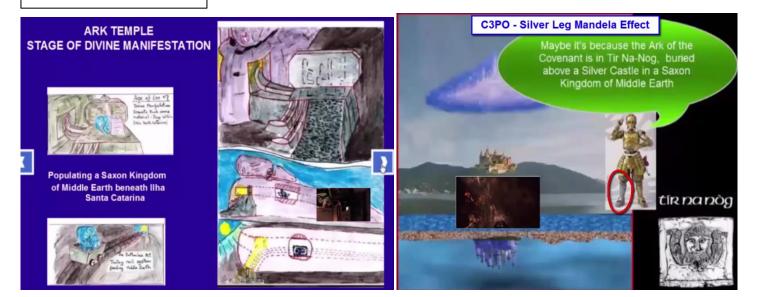

During excavation of Ark Temple 2006-2007 I experienced lucid dreaming of being in a craft rapidly accelerating down a triangular launch tube as portrayed in Glen A Larson's 1978-1979 TV series Battlestar Galactica and shown the region marked above with a yellow ellipse designated as a pilot training area featuring a long launching catapult made of stone.

During excavation of Ark Temple I experienced lucid dreaming of accelerating downwards along а parabolic trajectory riding a stone trolley cart into the mountain, as portrayed in George Lucas' 1984 film Indiana Jones and the Temple of Doom and witnessed the mountain central to Ilha Santa Catarina become a swirling vortex as portrayed in the 2008 film Indiana Jones and the Kingdom of the Crystal Skull final scene.

Indiana Jones and the Kingdom of the Crystal Skull - final scene

ADE

HIDDLE ENE

Mint' GALACTICA.

NADES

Lucid dreaming during excavation of Ark Temple informing:-

- Large mammals manifested from sculptured granite rock local to the region.
- A Saxon Kingdom of Middle Earth being a square root to the minus one inversion of our terrestrial plane.
- Large tunnels and chambers existing within the mountain comparable to those revealed by ground penetrating radar at Gunang Padang Indonesia.

Glen A Larson furnished the Cylons and AI car Kitt with a scanning red eye, James Cameron also gave the Terminator red eyes. The Mandela Effect has added a golden voice box to Robocop's throat and given C3PO a silver leg.