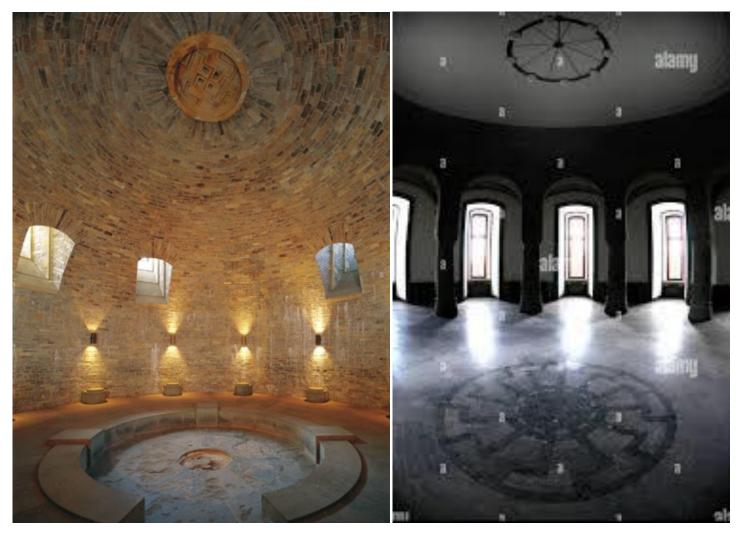

The Eye of Jupiter temple floor mandala is very similar to the Black Sun mandala that originated as a floor mosaic in the Wewelsburg castle Germany.

The original consisting of 12 radial sun runes while the Battlestar Galactica variant displays 13.

### 2. The Black Hole Sun

Germany's Wewelsburg castle north tower ground floor 'Crypt' was designed to resemble a Mycenean beehive tomb and was probably intended as a place to honour high ranking SS Leaders – twelve plinths are spaced around its circular walls as resting places for funereal urns. The shape of the room and its acoustics and lighting were all designed to create a solemn and mysterious atmosphere. The light-wells illuminate the centre of the room where an eternal flame was to have burnt. Above it, at the apex of the domed crypt ceiling, is a relief of an ornate swastika. The Hall of the Supreme Leaders lies directly above the crypt and was to have been the focal point of the entire Wewelsburg compex – a Latin inscription over the doorway acts as a reminder that it once served as the castle's chapel and the black sun mandala mosaic decorates the floor's central point.

Source <https://www.jamestwining.com/learn-more/the-black-sun/the-black-sun/>

NATO conference halls modelled on the north tower interior of Wewelsburg castle but include what appears to be a flying saucer descending from the ceiling....