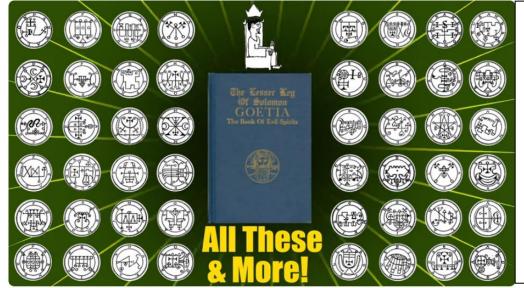

Emoji designs rooted in magic Sigils intended to summon demons, as presented in grimoire publication The Lesser Key of Solomon

#### The seventy-two demons (edit)

Further Information: List of demons in the Ars Goetia

The demons' names (given below) are taken from the Ars Goetia, which differs in terms of number and ranking from the Pseudomonarchia Deemonum of Weyer. As a result of multiple translations, there are multiple spellings for some of the names, which are given in the articles concerning them. The demons Vassago, Seere, Dantalion, and Andromalius are new additions in Ars Goetia that are not present in the Pseudomonarchia Deemonum that it is based upon. In contrast, the demon Prufias appears in the Pseudomonarchia Deemonum but not in Ars Goetia.

- 1. King Bael 2. Duke Agares 3. Prince Vassago 4. Margula Samiolna 5. President Marbas Duke Valefor 7. Marguls Amon 8. Duke Barbatos 9. King Palmon 10. President Buer 11. Duke Gusion 12. Prince Sitri 13. King Beleth 14. Marguls Leraje 15. Duke Eligos 16. Duke Zepar 17. Count/President Botis 18. Duke Bathin 19. Duke Sallos 20. King Purson 21. Count/President Morax 22. Count/Prince Ipos 23. Duke Alm 24. Marguls Naberlus 25. Count/President Glasya-Labolas 26. Duke Buné 27. Marguls/Count Ronové 28. Duke Berlth 29. Duke Astaroth 30. Margula Forneus 31. President Foras 32. King Asmodeus 33. Prince/President Gäap 34. Count Furfur 35. Marquis Marchoslas 36. Prince Stolas
- 37. Marguls Phenex 38. Count Halphas 39. President Malphas 40. Count Räum 41. Duke Focalor 42. Duke Vepar 43. Marguls Sabnock 44. Marguls Shax 45. King/Count Viné 45. Count Bifrons 47. Duke Vual 48. President Haagenti 49. Duke Crocell 50. Knight Furcas 51. King Balam 52. Duke Alloces 53. President Calm 54. Duke/Count Murmur 55. Prince Orobas 56. Duke Gremory 57. President Ose 58. President Amy 59. Margula Orlas 60. Duke Vapula 61. King/President Zagan 62. President Valac 63. Marguls Andras 64. Duke Elauros 65. Marguls Andrealphus 66. Marguls Kimaris 67. Duke Amdusias 68. King Bellal 69. Marquis Decarabla 70. Prince Seere

## The 72 core face Emojis matching the 72 Goetic Sigils to summon demons.

This sequence of 72 followed by 3 symbols of death, 2 symbols of alienation and culminating in symbol 78 representing a soulless automaton....