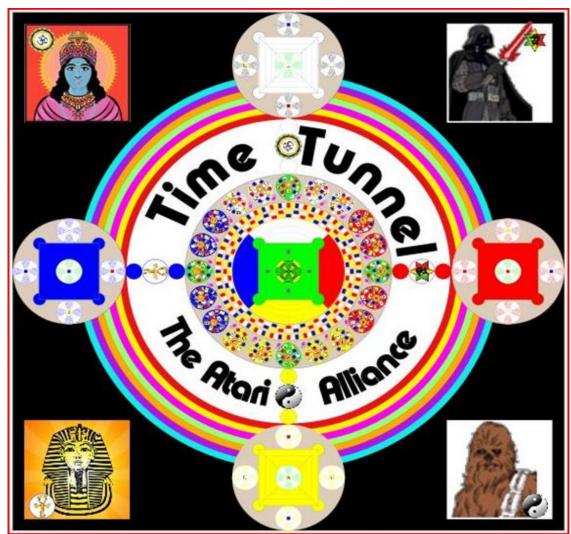

Gameshow franchise variant *Time Tunnel The Atari Alliance* featuring Vishnu and Darth Vader the Dark Lord of A.I. with humble human contestants identified via Mayan Calendar Oracle Kin and Rosicrucian Cardology, see dossier *Establishing Embassy Camaialot A.* 