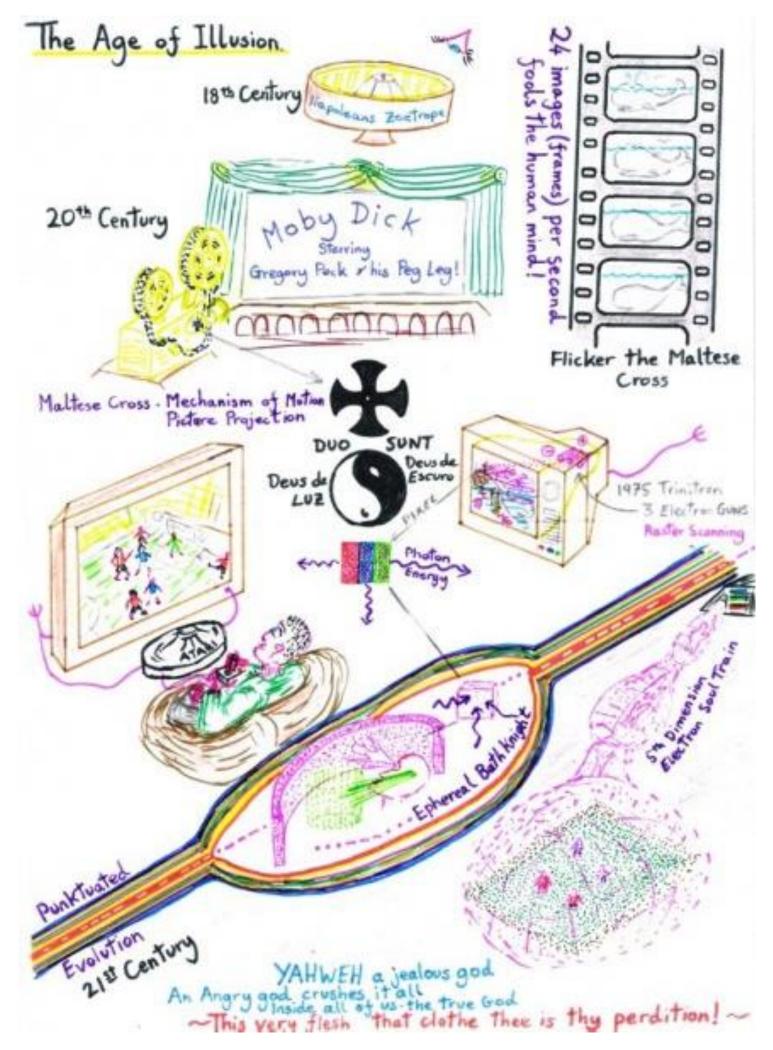

Four very good books:

Flicker by Theodore Roszak tells the tale of Max Castle a Cathar orphan trained in film editing techniques with a medieval twist. Providing the term Oculus Dei and knowledge of the God of Darkness (the corruptible flesh) hidden behind the flickering God of Light, driven by the Maltese Cross mechanism projecting 24 images a second to fool the human eye's window to the soul.

Galactic Alignment by John Major Jenkins provides knowledge of the 'Mechanism of Judgement Day', that of the rare alignment of the Galactic Centre (found between Sagittarius and Scorpio) with our Sun and Earth. Is this the Black Hole Sun for a possible judgement day of human soul being sucked into the world wide web of silicon fibre via the flickering computer screen and are the Cyborged the 13<sup>th</sup> tribe of Israel?