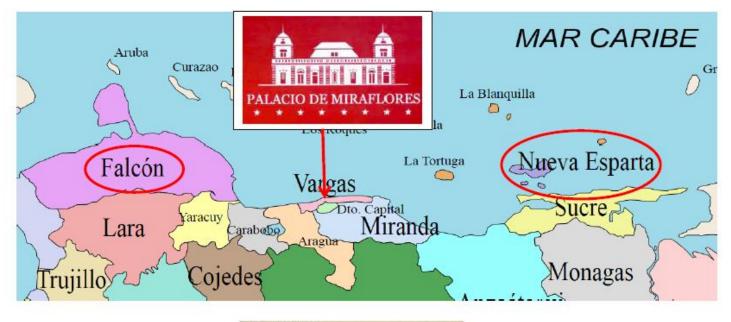

#### **Stargate Caracas**

Midway between the Venezuelan states of Falcon and New Sparta, located in Caracas is the Miraflores Presidential Palace.

Interior hall of the Miraflores Palace having a Royal Arch and heavenly ceiling, shared features with Saddam's Babylon Palace.