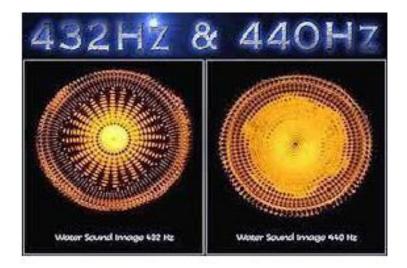

Lutheran and Tudor Roses artistic representations of Starforts and the Northern peninsular of Ilha Santa Catarina is home to a Starfort. For Starfort creation see video - **Starforts and Cymatics of the Tudor Rose** <u>https://youtu.be/81Gl0Xupf70</u> In 1953, a worldwide agreement was signed. Signatories declared that middle "A" on the piano be forevermore tuned to exactly 440 Hz. This frequency became the standard ISO-16 reference for tuning all musical instruments based on the chromatic scale, the one most often used for music in the West. All the other notes are tuned in standard mathematical ratios leading to and from 440 Hz.

432 Hz is known as the natural tuning of the universe and is a cosmic number related to sacred geometry that provides relaxation. It extends its roots in musical theory, science and architecture. Meditating with the healing power of 432 Hz music can help gain greater insights to mental and emotional clarity

Consciousness is a frequency and 432 Hz is in harmony with human DNA and natural evolution.

How Sacred Geometry is embedded in Your DNA - Secrets of Geometric Art
ITTK views - 1 year ago
Bearing Watg

SacredBeometry #SoldenRatio #BeometricDexign \*Join My Course on 1- https://www.dearingdraws.com/ Geometric Art has ICC