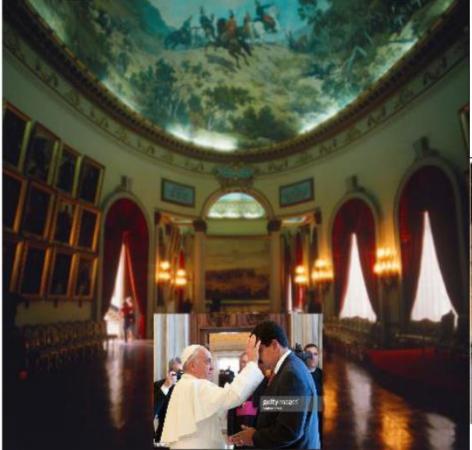

#### **Stargate Caracas**

Midway between the Venezuelan states of Falcon and New Sparta, located in Caracas is the Miraflores Presidential Palace.

Interior hall of the Miraflores Palace having a Royal Arch and heavenly ceiling, shared features with Saddam's Babylon Palace.