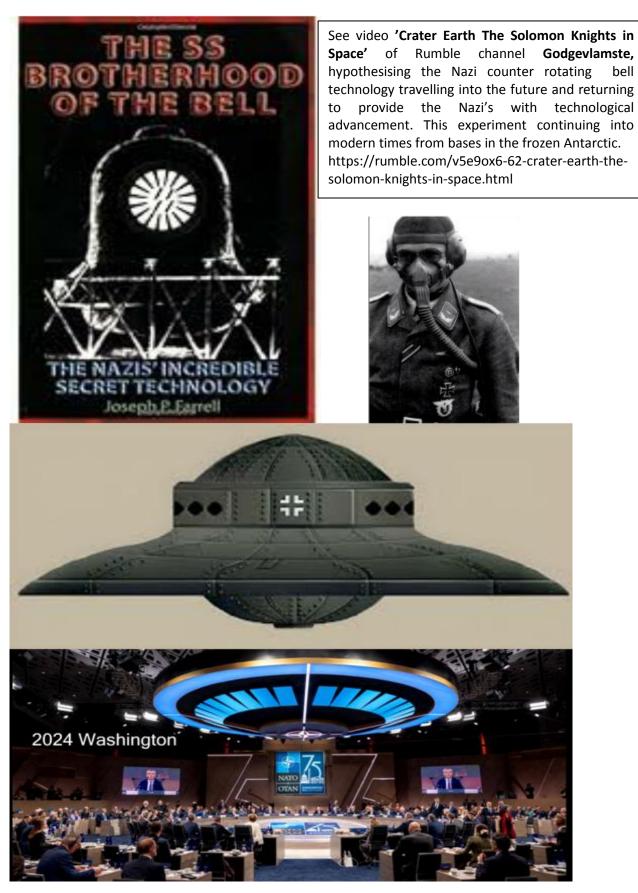

## 1. Battlestar Galactica and 13<sup>th</sup> Tribe of Israel

This image from a 2018 YouTube video of an inverted V shaped UFO filmed over the locality presented as Stargate Phoenix <u>https://www.youtube.com/watch?v=PRdPnkVZYXc</u>

During excavation of Ark Temple 2006-2007 I experienced lucid dreaming of being in a craft rapidly accelerating down a triangular launch tube as portrayed in Glen A Larson's 1978-1979 TV series Battlestar Galactica and shown the region marked above with a yellow ellipse designated as a pilot training area featuring a long launching catapult made of stone.

### 2. The Black Hole Sun

Germany's Wewelsburg castle north tower ground floor 'Crypt' was designed to resemble a Mycenean beehive tomb and was probably intended as a place to honour high ranking SS Leaders – twelve plinths are spaced around its circular walls as resting places for funereal urns. The shape of the room and its acoustics and lighting were all designed to create a solemn and mysterious atmosphere. The light-wells illuminate the centre of the room where an eternal flame was to have burnt. Above it, at the apex of the domed crypt ceiling, is a relief of an ornate swastika. The Hall of the Supreme Leaders lies directly above the crypt and was to have been the focal point of the entire Wewelsburg compex – a Latin inscription over the doorway acts as a reminder that it once served as the castle's chapel and the black sun mandala mosaic decorates the floor's central point.

Source <https://www.jamestwining.com/learn-more/the-black-sun/the-black-sun/>

NATO conference halls modelled on the north tower interior of Wewelsburg castle but include what appears to be a flying saucer descending from the ceiling....