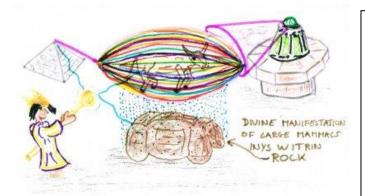

Indiana Jones and the Kingdom of the Crystal Skull - final scene

ADE

HIDDLE ENE

Mint' GALACTICA.

NADES

Lucid dreaming during excavation of Ark Temple informing:-

- Large mammals manifested from sculptured granite rock local to the region.
- A Saxon Kingdom of Middle Earth being a square root to the minus one inversion of our terrestrial plane.
- Large tunnels and chambers existing within the mountain comparable to those revealed by ground penetrating radar at Gunang Padang Indonesia.