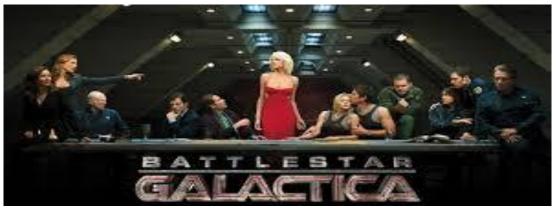

The 2004 re-launch of Battlestar Galactica featured a Last Supper marketing scene.

The Mandela Effect adding a subterranean exit to Leonardo Da-Vinci's Last Supper, obscuring Christ's feet.

Dream experience showing Silica ejected from Jupiter and falling to Earth forming the granite rock local to Ihla Santa Catarina (Tir Na-Nog) portrayed in video 'Jupiter Moon Intro <u>https://youtu.be/h5HV\_Wu-7KI?si=VMQZLJI6QTtYR89I</u>'.