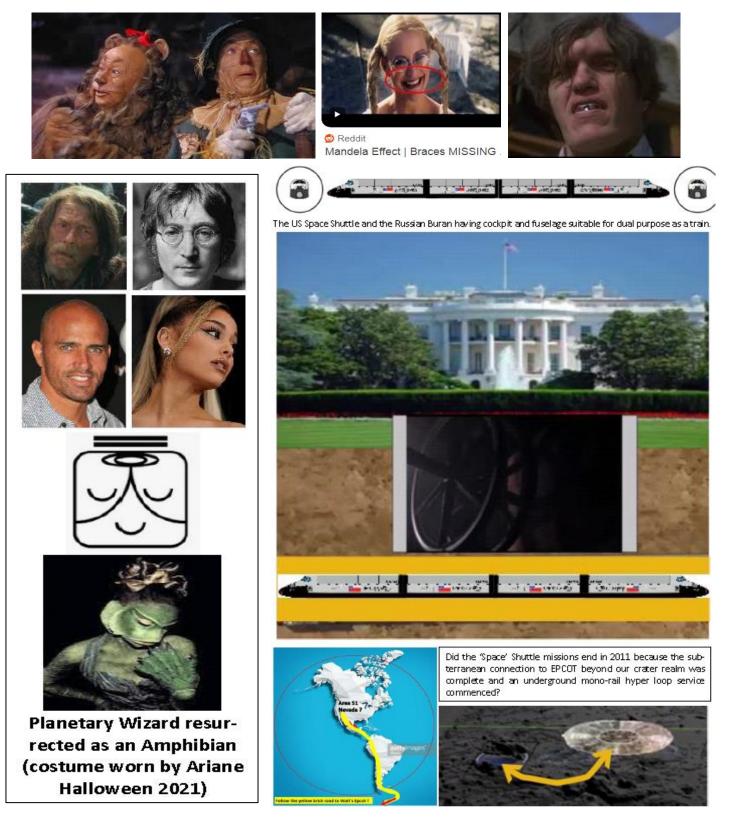

Architectural drawing of planned SS complex at Wewelsburg

The Mandela Effect adding a ribbon and bow to Indiana Jones' hat matching that of Time Lord Tom Baker's Dr Who and I had a dream informing that John D Rockefeller was a Time Traveller.....

bell

H The Hustle The Epic Rise of John D. Rockefeller ...

The Mandela Effect altering the Libyan terrorist's van in 'Back to the Future' from a Toyota to a Volkswagen and has armed Doc with a pistol.

Likewise the Mandela Effect now gifts Scarecrow in The Wizard of Oz a pistol to do battle with the Wicked Witch of the West (WWW). Dolly has lost her braces on meeting the metal toothed Jaws in Moonraker, a film featuring the Space Shuttle. The Space Shuttle designed to 'Rake' across the Greater Earth (the Moon being a holographic projection of the Greater Earth) it's purpose to build a subterranean hyper-loop railroad beyond our Crater Realm.

The Mandela Effect altering Disney's Snow White's wicked queen's consultation to her magic scrying mirror.

71. Duke Dantallon

72. Count Andromalius

What is the spiritual meaning of the obsidian scrying mirror? The Portal to Other Realms: Obsidian mirrors are often seen as doorways to other dimensions and realms, making them indispensable tools for those seeking to communicate with spirits, deities, or otherworldly entities. The word SCREEN rooted in SCRY.