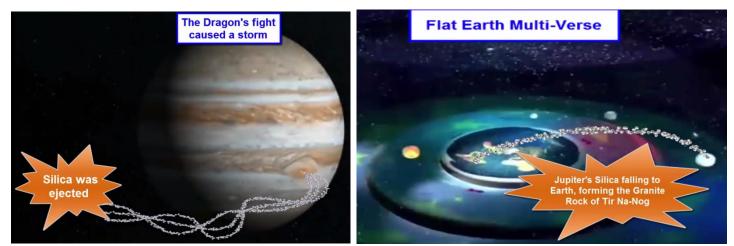

The 2004 re-launch of Battlestar Galactica featured a Last Supper marketing scene.

The Mandela Effect adding a subterranean exit to Leonardo Da-Vinci's Last Supper, obscuring Christ's feet.

Dream experience showing Silica ejected from Jupiter and falling to Earth forming the granite rock local to Ihla Santa Catarina (Tir Na-Nog) portrayed in video 'Jupiter Moon Intro <u>https://youtu.be/h5HV\_Wu-7KI?si=VMQZLJI6QTtYR89I</u>'.