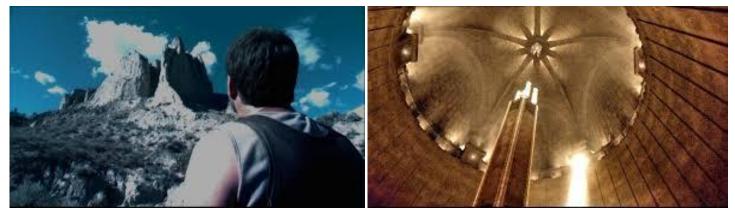

Series 3 episode 'Eye of Jupiter' of Battlestar Galactica (filmed in Kamloops of British Columbia Canada) features 'The Lost Temple of Five' with a dome ceiling hidden inside a mountain that resembles those identified as melted buildings of Tartaria.