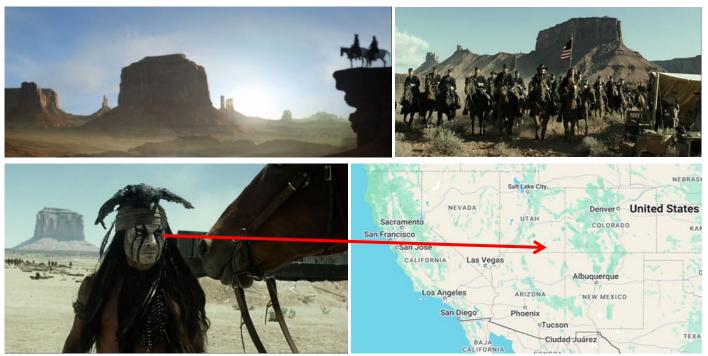

And Disney's 2013 production of The Lone Ranger features similar scenery of melted Tartarian buildings in Utah's Monument Valley. The Lone Ranger set during the American Civil War – an event staged by Rome to help reset America's Tartaria.