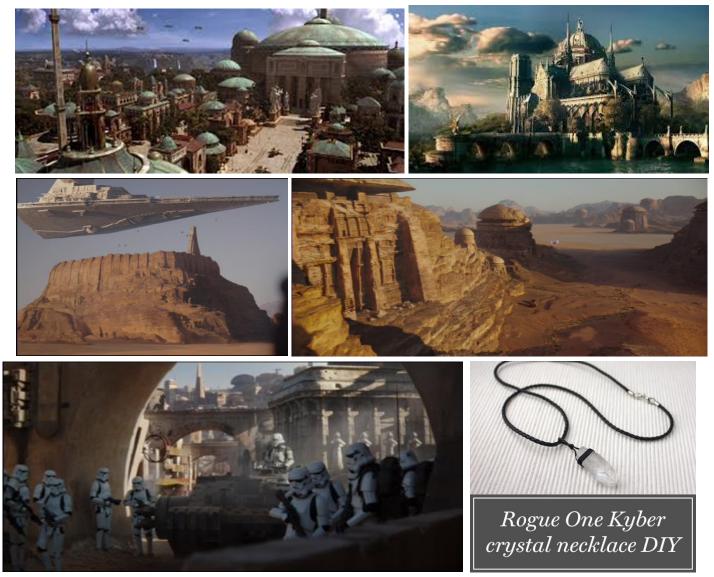

## They hide the truth in plain site (star wars) the last queen of tartaria

Queen genepil the last queen of tartaria

Likewise 'Star Wars – Rogue One' features images of a destroyed city from where Imperial Forces are removing a store of Kyber Crystal (aka Grail Rock as used in Lightsabres) - required for the Death Star's planet destroying super weapon.