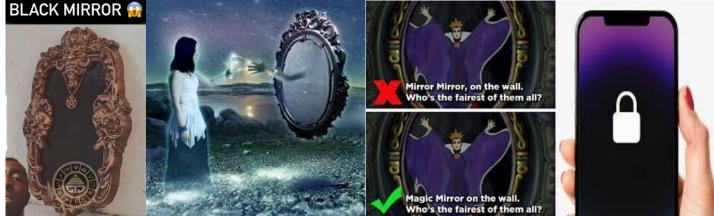

The Mandela Effect altering Disney's Snow White's wicked queen's consultation to her magic scrying mirror.

71. Duke Dantallon

72. Count Andromalius

What is the spiritual meaning of the obsidian scrying mirror? The Portal to Other Realms: Obsidian mirrors are often seen as doorways to other dimensions and realms, making them indispensable tools for those seeking to communicate with spirits, deities, or otherworldly entities. The word SCREEN rooted in SCRY.