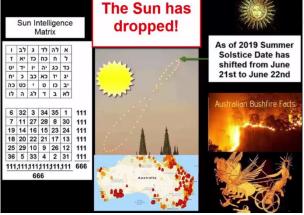

The dollar symbol victim to the Mandela Effect December 2018 and was reduced to one totalitarian upright as is the World Trade Centre.

The Sun spirit's change of behaviour coincided with the Mandela Effect changing the US dollar symbol from two uprights to one and Cadbury's chocolate losing its 'S'. The dropping Sun ignited the Australian bush fires that followed in the July-September of 2019 as the June solstice date shifted from the 21<sup>St</sup> day to the 22<sup>nd</sup>. The world then experienced the Covid19 plandemic and mRNA/ spike protein/ graphene oxide nanotech inoculation program and rise in chemtrail deployment.