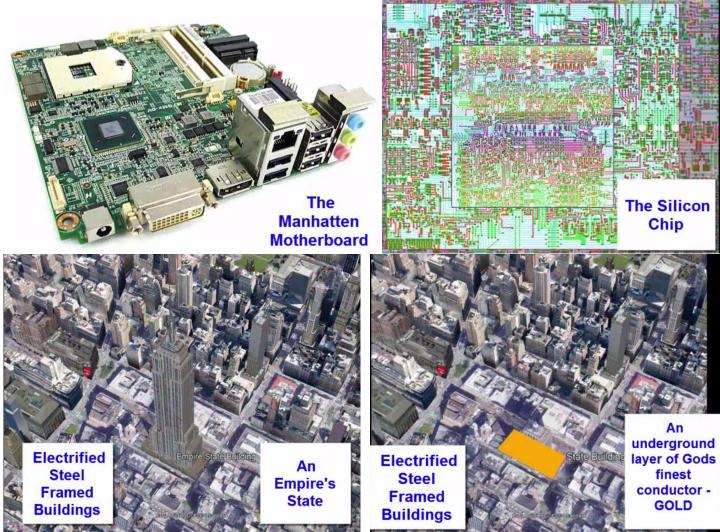

The Chicago Federal Building. Completed in 1850. Demolished in 1965.

WØRLD ECØNOMIC

FØRUM

Tartaria old world buildings either melted by anti-matter bomb technology or replaced by electrified steel framed constructions or like Dresden Germany bombed in war.