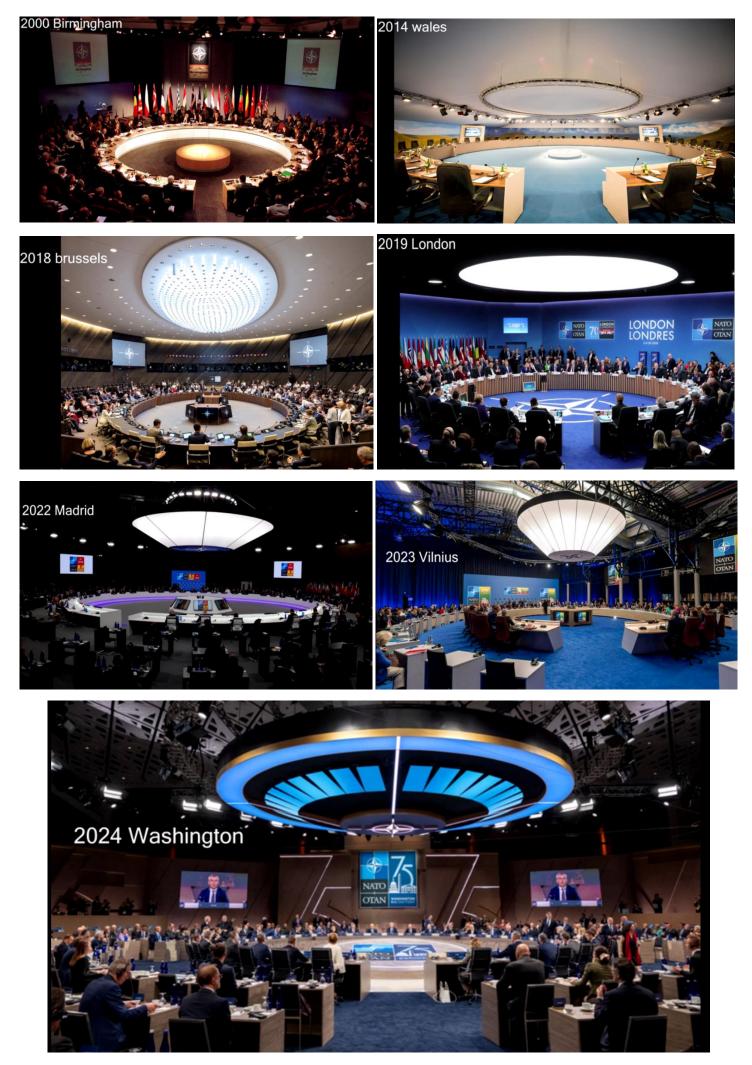

Source <https://www.jamestwining.com/learn-more/the-black-sun/the-black-sun/>

NATO conference halls modelled on the north tower interior of Wewelsburg castle but include what appears to be a flying saucer descending from the ceiling....